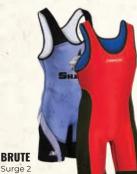

WILSON Contour Fit Jerseys with Football Pants

UNDER ARMOUR Classic S/S Jersey with clean up baseball pants

**UNDER ARMOUR** Team Fury Tanks Clutch Reversible Shorts

Surge 2 High Cut Singlet

**UNDER ARMOUR** Under Armour Fixture Uniform