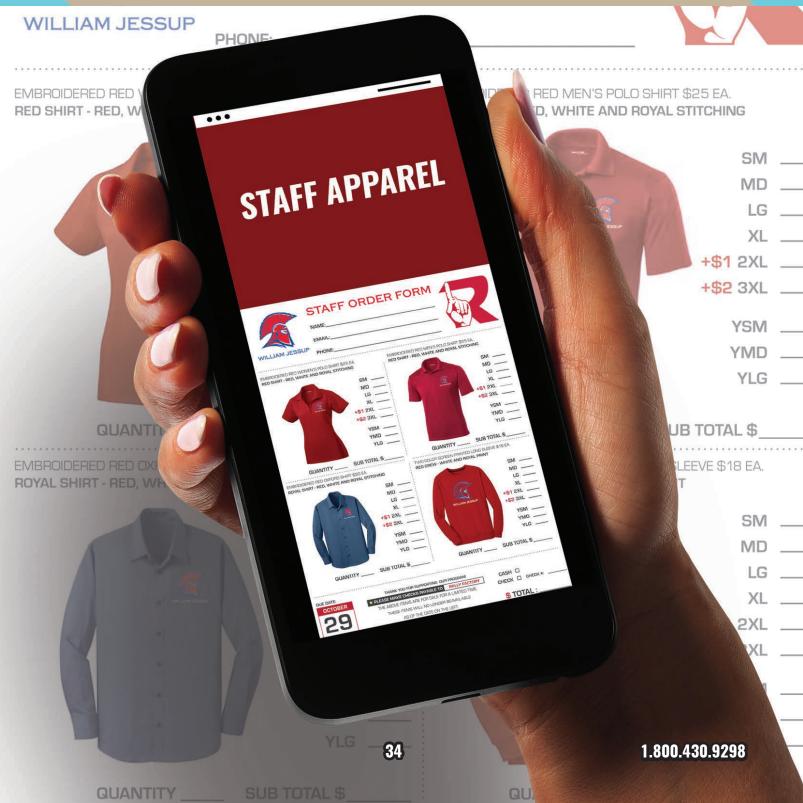

O HELP YOUR SPORTS PROGRAM.



WILSON Contour Fit Jerseys with Football Pants



UNDER ARMOUR Classic S/S Jersey with clean up baseball pants





**UNDER ARMOUR** Team Fury Tanks Clutch Reversible Shorts



Surge 2 High Cut Singlet



**UNDER ARMOUR** Under Armour Fixture Uniform



TEAM WORK Tempo Track Singlet with Tempo Track Shorts



MIZUNO Volleyball Team Package



PLAYER PACK UNDER ARMOUR TECH Embossed Tee shirt with Micro printed 10" Shorts

#### **DESIGN SERVICES**

Below are just a few examples of design templates we offer. Our design team can customize any of our stock designs using your club name and event info.





#### **WEB SERVICES**

Build funds with your own club website - for more information please give us a call.







RALLYFACTORY.COM



### **STAFF ORDER FORM**